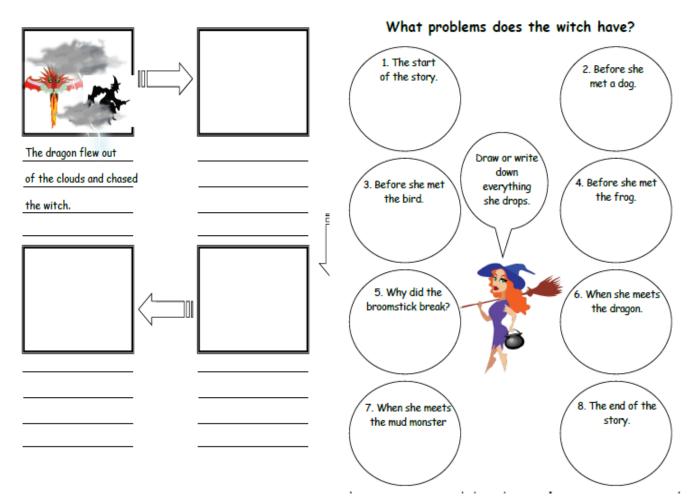

3. Re write the plot and replace as many words as you can for pictures. See the example. **(HOMEWORK)** 

The witch and her cat fly happily over forests, rivers and mountains on their broomstick until a stormy wind blows away the witch's hat, bow and wand. They are retrieved by a dog, a bird and a frog, and each animal asks for a ride on the broom. One after the next climbs on, until the broom is so heavy that it snaps in two! What will happen next as they tumble into a bog and meet a greedy dragon?