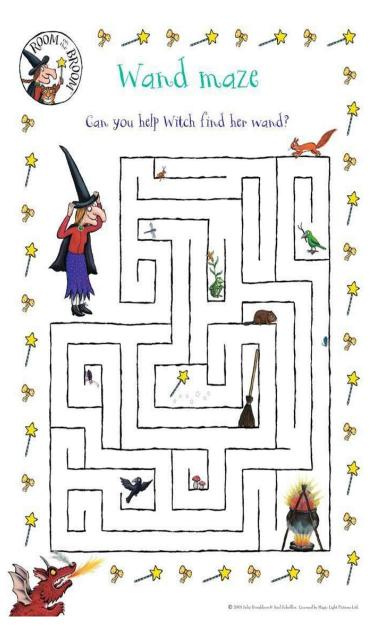

#### ACROSS:

- 3. Old English belongs to the language family \_\_\_\_\_
- 6. The Germanic dialects spoke become \_\_\_\_\_.

### DOWN:

- 1.. Modern languages share similar words with \_\_\_\_\_language family
- 2. This is a romance language.
- 4. Indoeuropean family include all languages spoken in \_\_\_\_\_\_
- 5. This is a distant relative language.