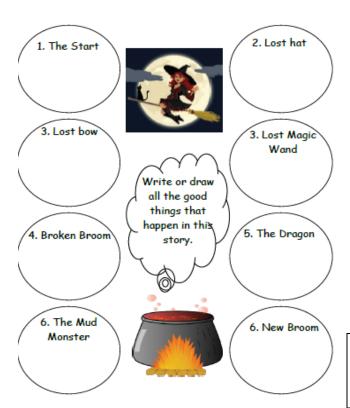

a pot | ion. They will need |                 |  |
|----|----------------------------|--------------------|---------------------|-----------------|--|
|    | 1 <sup>ST</sup>            | 2 <sup>ND</sup>    | 3 <sup>RD</sup>     | 4 <sup>TH</sup> |  |



3. Re write the plot and replace as many words as you can for pictures. See the example. **(HOMEWORK)** 

The witch and her cat fly happily over forests, rivers and mountains on their broomstick until a stormy wind blows away the witch's hat, bow and wand. They are retrieved by a dog, a bird and a frog, and each animal asks for a ride on the broom. One after the next climbs on, until the broom is so heavy that it snaps in two! What will happen next as they tumble into a bog and meet a greedy dragon?





## What Did You Like In The Story?



## MATCH (HOMEWORK)

#### Describe them using the words in the bos:







The witch's cat **Green bird Clean frog** 

The witch **The Red Dragon Keen Dog**